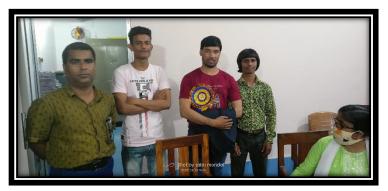

#### SOME PHOTOGRAPHS OF THIS EVENT:

## <u>REPORT</u>

The NSS Unit of Jatindra-Rajendra Mahavidyalaya organized an Awareness Programme on "Self Defense (Karate)" on 23.03.2022 in Room No. 07 of the Main Building of the College. It was held under the tutelage of Smt. Geetali Bera, the Honorable Teacher-in-Charge of J.R.M. Mr. Rajiv Ansari, who possesses Black Belt in Karate, was the revered resource person of this occasion. He encouraged the participants to get themselves enrolled in Karate training institutions to physically empower themselves against untoward situations. As women are more vulnerable to cases of sexual harassment, Mr. Ansari urged the female students in particular to become more conscious of the present social scenario and learn certain self-defense techniques which can also be life-saving in certain circumstances. He further demonstrated some basic Karate moves or techniques for defense and survival.