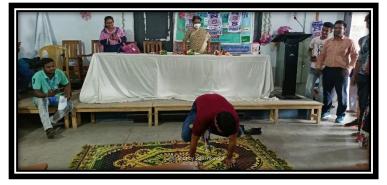

## <u>REPORT</u>

The NSS Unit of Jatindra-Rajendra Mahavidyalaya organized an Awareness Programme on "Self Defense (Karate)" on 23.03.2022 in Room No. 07 of the Main Building of the College. It was held under the tutelage of Smt. Geetali Bera, the Honorable Teacher-in-Charge of J.R.M. Mr. Rajiv Ansari, who possesses Black Belt in Karate, was the revered resource person of this occasion. He encouraged the participants to get themselves enrolled in Karate training institutions to physically empower themselves against untoward situations. As women are more vulnerable to cases of sexual harassment, Mr. Ansari urged the female students in particular to become more conscious of the present social scenario and learn certain self-defense techniques which can also be life-saving in certain circumstances. He further demonstrated some basic Karate moves or techniques for defense and survival.

#### SOME PHOTOGRAPHS OF THIS EVENT: