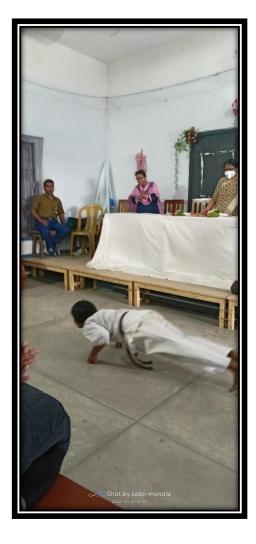

## <u>REPORT</u>

The NSS Unit of Jatindra-Rajendra Mahavidyalaya organized an Awareness Programme on "Self Defense (Karate)" on 23.03.2022 in Room No. 07 of the Main Building of the College. It was held under the tutelage of Smt. Geetali Bera, the Honorable Teacher-in-Charge of J.R.M. Mr. Rajiv Ansari, who possesses Black Belt in Karate, was the revered resource person of this occasion. He encouraged the participants to get themselves enrolled in Karate training institutions to physically empower themselves against untoward situations. As women are more vulnerable to cases of sexual harassment, Mr. Ansari urged the female students in particular to become more conscious of the present social scenario and learn certain self-defense techniques which can also be life-saving in certain circumstances. He further demonstrated some basic Karate moves or techniques for defense and survival.

#### SOME PHOTOGRAPHS OF THIS EVENT: