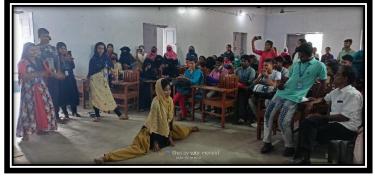

## <u>REPORT</u>

The NSS Unit of Jatindra-Rajendra Mahavidyalaya organized an Awareness Programme on "Self Defense (Karate)" on 23.03.2022 in Room No. 07 of the Main Building of the College. It was held under the tutelage of Smt. Geetali Bera, the Honorable Teacher-in-Charge of J.R.M. Mr. Rajiv Ansari, who possesses Black Belt in Karate, was the revered resource person of this occasion. He encouraged the participants to get themselves enrolled in Karate training institutions to physically empower themselves against untoward situations. As women are more vulnerable to cases of sexual harassment, Mr. Ansari urged the female students in particular to become more conscious of the present social scenario and learn certain self-defense techniques which can also be life-saving in certain circumstances. He further demonstrated some basic Karate moves or techniques for defense and survival.

#### SOME PHOTOGRAPHS OF THIS EVENT: