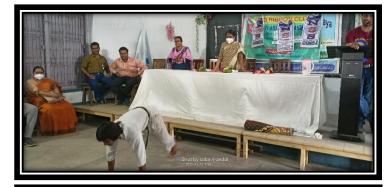

## <u>REPORT</u>

The NSS Unit of Jatindra-Rajendra Mahavidyalaya organized an Awareness Programme on "Self Defense (Karate)" on 23.03.2022 in Room No. 07 of the Main Building of the College. It was held under the tutelage of Smt. Geetali Bera, the Honorable Teacher-in-Charge of J.R.M. Mr. Rajiv Ansari, who possesses Black Belt in Karate, was the revered resource person of this occasion. He encouraged the participants to get themselves enrolled in Karate training institutions to physically empower themselves against untoward situations. As women are more vulnerable to cases of sexual harassment, Mr. Ansari urged the female students in particular to become more conscious of the present social scenario and learn certain self-defense techniques which can also be life-saving in certain circumstances. He further demonstrated some basic Karate moves or techniques for defense and survival.

#### SOME PHOTOGRAPHS OF THIS EVENT: